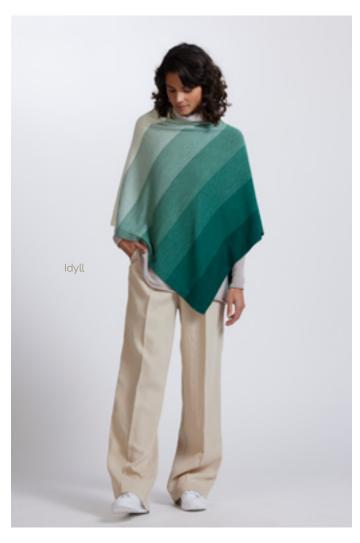

### Graduated Stripe Poncho | RM2341

100% Extra Fine Super Soft Merino Sizes | S-M, L-XL