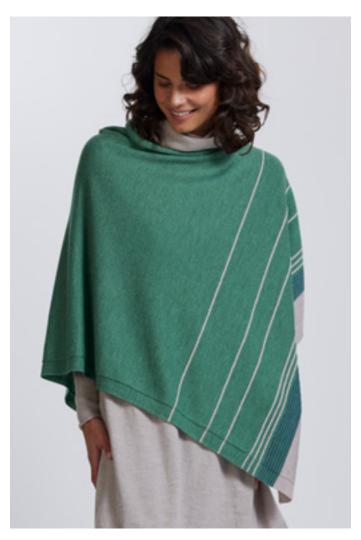

### Graduated Stripe Poncho | RM2341

100% Extra Fine Super Soft Merino Sizes | S-M, L-XL