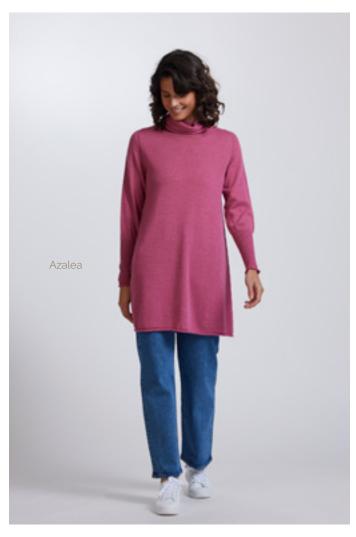

Azalea Light Navy

A-Line Crew | RM3000 100% Extra Fine Super Soft Merino Sizes | XXS XS S M L XL 2XL

Light Sand Azalea

Light Navy

Natural