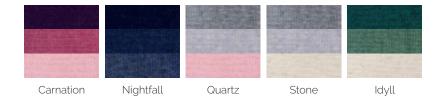

#### Striped Drop Shoulder Jumper | RM2592

Greys

Carnation

Rib Wrap V | RM2055 100% Extra Fine Super Soft Merino Sizes | XXS XS S M L XL 2XL

Cornflower