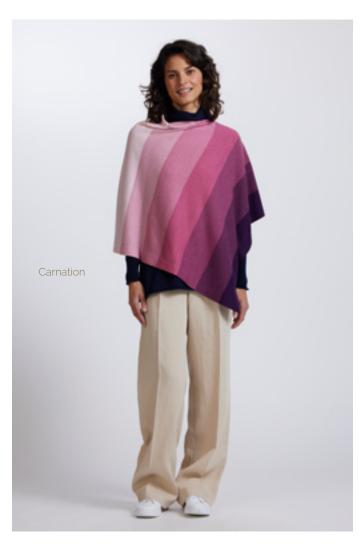

### Graduated Stripe Poncho | RM2341

100% Extra Fine Super Soft Merino Sizes | S-M, L-XL

#### Striped Drop Shoulder Jumper | RM2592

Greys

Carnation

Rib Wrap V | RM2055 100% Extra Fine Super Soft Merino Sizes | XXS XS S M L XL 2XL

Cornflower