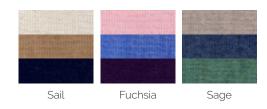

### Graduated Stripe Poncho | RM2341

100% Extra Fine Super Soft Merino Sizes | S-M, L-XL