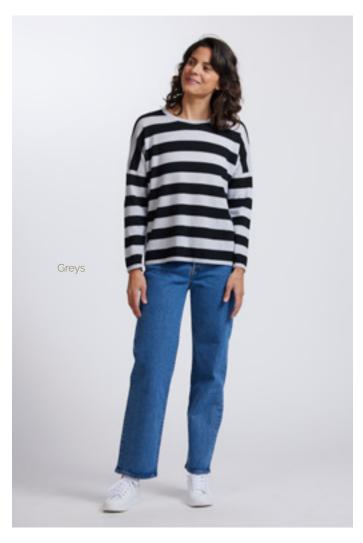

#### Striped Drop Shoulder Jumper | RM2592

Greys

Carnation

Rib Wrap V | RM2055 100% Extra Fine Super Soft Merino Sizes | XXS XS S M L XL 2XL

Cornflower