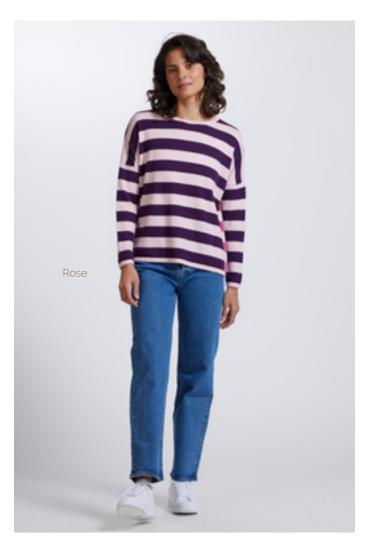

#### Striped Drop Shoulder Jumper | RM2592

Greys

Carnation

Rib Wrap V | RM2055 100% Extra Fine Super Soft Merino Sizes | XXS XS S M L XL 2XL

Cornflower