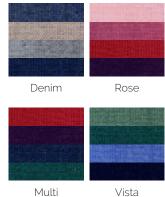

### Colour Block Gloves | RM3014

100% Extra Fine Super Soft Merino Sizes | One Size

Multi Stripe Headband | RM2415

100% Extra Fine Super Soft Merino Sizes | One Size

Stock Service | Denim, Rose, Multi, Vista