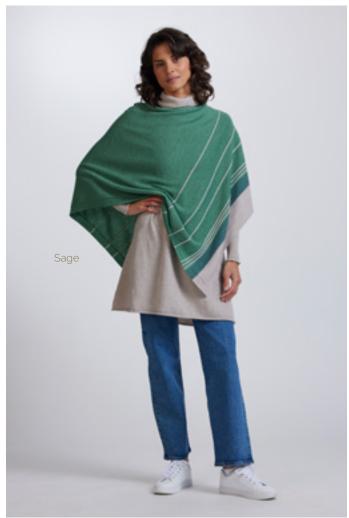

### Graduated Stripe Poncho | RM2341

100% Extra Fine Super Soft Merino Sizes | S-M, L-XL