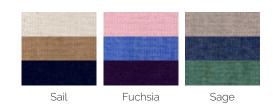

### Graduated Stripe Poncho | RM2341

100% Extra Fine Super Soft Merino Sizes | S-M, L-XL