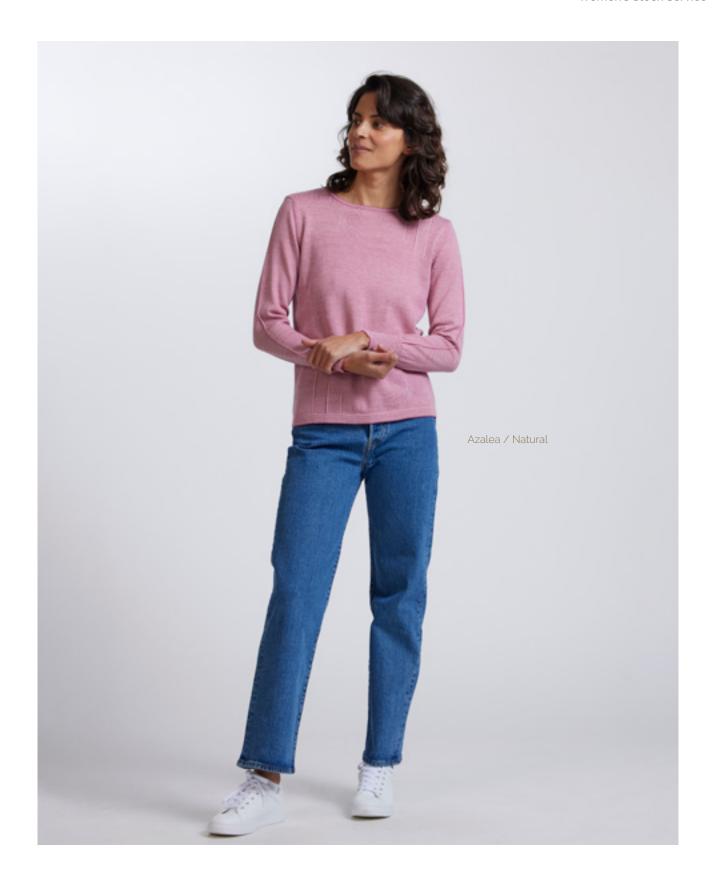

#### Fine Stripe Jumper | RM2394

Midnight / Cornflower

Azalea / Natural

Chili / Lychee