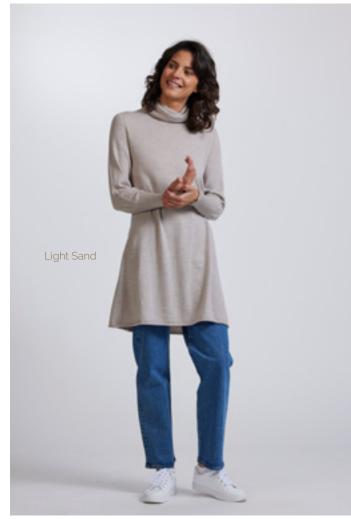

Azalea Light Navy

A-Line Crew | RM3000 100% Extra Fine Super Soft Merino Sizes | XXS XS S M L XL 2XL

Light Sand Azalea

Light Navy

Natural